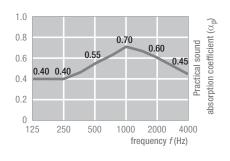

## **TECHNICAL PERFORMANCE**

A2-s1, d0 as per EN 13501-1 Reaction to fire Up to 60 minutes as per BS 476: parts 20 - 23 Fire protection (according to test certificate) Sound absorption EN ISO 354  $\alpha_{\rm W}$  = 0.60 as per EN ISO 11654 NRC = 0.55 as per ASTM C 423 Sound attenuation  $D_{\text{n.c.w}} = 34 \text{ dB as per EN } 20140-9 \text{ (15 mm thickness)}$  $D_{\rm n.c.w} = 38 \text{ dB as per EN } 20140-9 \text{ (19 mm thickness)}$ according to test certificates Light reflectance Up to 88%  $\lambda = 0.052 - 0.057 \text{ W/mK}$  as per DIN 52612 Thermal conductivity