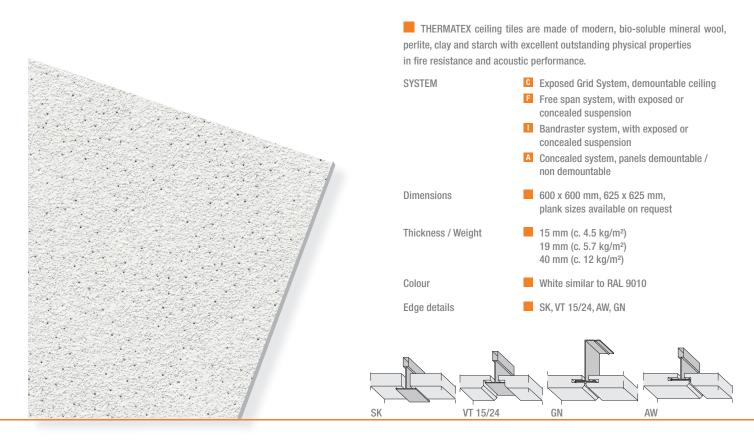

## **TECHNICAL PERFORMANCE**

A2-s1, d0 as per EN 13501-1 Reaction to fire Up to 60 minutes as per BS 476: parts 20 - 23 Fire protection (according to test certificate) Sound absorption EN ISO 354  $\alpha_{\rm W}$  = 0.60 as per EN ISO 11654 NRC = 0.55 as per ASTM C 423 Sound attenuation  $D_{\text{n.c.w}} = 34 \text{ dB as per EN } 20140-9 \text{ (15 mm thickness)}$  $D_{\rm n.c.w} = 38 \text{ dB as per EN } 20140-9 \text{ (19 mm thickness)}$ according to test certificates Light reflectance Up to 88%  $\lambda = 0.052 - 0.057 \text{ W/mK}$  as per DIN 52612 Thermal conductivity